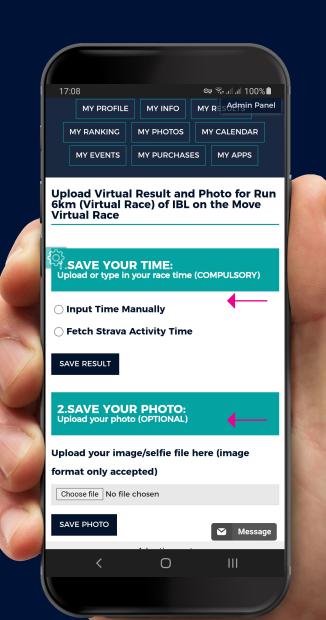

### Take a funny selfie!

\*optional, for challenges only

Log in to www.roag.org, go to my profile > my profile > Upload Virtual Result

| I      | 11:09                                                                      | اا، بې 🕲     | .ıl 31% 🗕 |          |
|--------|----------------------------------------------------------------------------|--------------|-----------|----------|
|        |                                                                            |              | 2:        |          |
|        |                                                                            |              |           |          |
|        | MY RANKING MY PHO                                                          | DTOS MY CALE | NDAR      |          |
|        | MY EVENTS                                                                  | MY PURCHASES |           |          |
|        |                                                                            |              |           |          |
|        | MY EVENTS                                                                  |              | View All  |          |
|        | IBL<br>ON THE                                                              |              |           |          |
|        | <u>دن</u> ا                                                                |              |           |          |
|        | IBL on the Move 2021<br>RACE Run 6km (Virtual Race)                        |              |           |          |
|        | TYPE Multi Sport DATE 25/09/<br>LOCATION Azuri Ocean & Golf STATUS Success |              |           | 121 1    |
|        | More Info                                                                  |              |           |          |
|        | Upload<br>Virtual Result                                                   |              |           |          |
| Alex A |                                                                            |              |           | Read and |
|        | View<br>Leaderboard                                                        |              |           |          |
|        |                                                                            |              |           |          |
| Terret |                                                                            |              |           |          |
| 0      | MY CALENDAR                                                                |              |           |          |
|        |                                                                            |              |           |          |
|        | < C                                                                        | ) III        |           |          |
|        |                                                                            |              |           |          |
|        |                                                                            |              |           |          |
|        |                                                                            |              |           |          |
|        |                                                                            |              |           |          |
|        |                                                                            |              |           |          |

Link your Strava activity or input your race time manually. Please make sure your Strava activity is public.

### Upload your selfie.

\* selfie and strava link are optional, for challenges only

DONE!